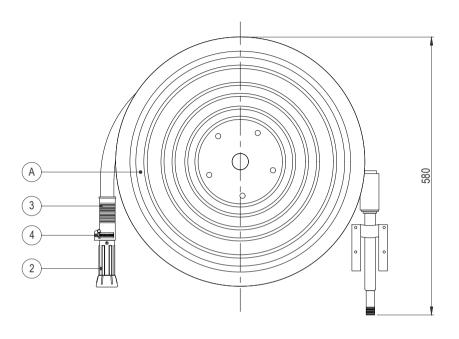

## FIRE HOSE REEL - MANUAL, SWINGING PIPE TYPE WALL MOUNTED, MODEL: 19 NFH - 030M/SS

## OTFS :-

- 1. ALL DIMENSIONS ARE IN mm. UNLESS OTHERWISE SPECIFIED
- HOSE REEL ASSEMBLY COMPLIANCE TO CPR DIRECTIVE 305/2011/EU IS CERTIFIED BY BSI (0086)..
- 3. THE NOZZLE HAVE SHUT, JET AND SPRAY CONTROL SETTINGS
- THE MINIMUM FLOW RATE OF HOSE REELS IN JET AND SPRAY SETTING IS 41 LPM AT 6 BAR PRESSURE

| BILL OF MATERIALS |                     |                              |      |
|-------------------|---------------------|------------------------------|------|
| ITEM<br>NO.       | DESCRIPTION         | MATERIAL                     | QTY. |
| 1.                | HOSE 3/4"x30 M LG.  | PVC COMPOUND                 | 1    |
| 2.                | WATER BRANCH - 3/4" | PA, RED<br>INJECTION MODULED | 1    |
| 3.                | HOSE HANDLE         | HDPE, BLACK                  | 1    |
| 4.                | HOSE CLAMP          | STAINLESS STEEL              | 3    |
| Α                 | HOSE REEL ASSY.     |                              | 1    |
|                   |                     |                              |      |