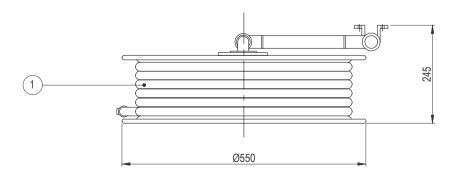

## FIRE HOSE REEL - MANUAL, SWINGING PIPE TYPE WALL MOUNTED, MODEL: 19 NFH - 030M/SS

| BILL OF MATERIALS |                     |                              |      |
|-------------------|---------------------|------------------------------|------|
| ITEM<br>NO.       | DESCRIPTION         | MATERIAL                     | QTY. |
| 1.                | HOSE 3/4"x30 M LG.  | PVC COMPOUND                 | 1    |
| 2.                | WATER BRANCH - 3/4" | PA, RED<br>INJECTION MODULED | 1    |
| 3.                | HOSE HANDLE         | HDPE, BLACK                  | 1    |
| 4.                | HOSE CLAMP          | STAINLESS STEEL              | 3    |
| Α                 | HOSE REEL ASSY.     |                              | 1    |
|                   |                     |                              |      |